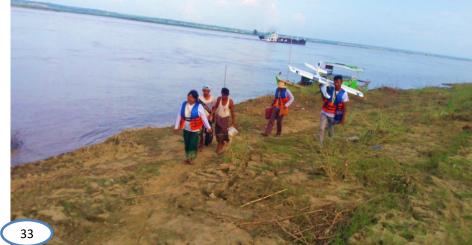

### "Drone Mapping of FishAdapt Project Sites in Yangon Region, Ayeyarwaddy Region and Rakhine State"

Supported Department of Fisheries of the Ministry of Agriculture, Livestock and Irrigation(MoALI) Cooperated UN FAO

To enable inland and costal fishery and aquaculture stakeholders to adapt to climate change by understanding and reducing vulnerabilities, and applying by the drone technology and GIS mapping using drone aerial photo and satellite map in real field.

#### **Digital Elevation Models of Ahmar Town**

Project Name: FishAdapt Project

Pyapon Township, Ayeyarwaddy Region UAV Map Date: 11.02.2019