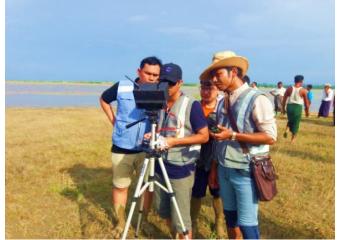

### "Drone Mapping of FishAdapt Project Sites in Yangon Region, Ayeyarwaddy Region and Rakhine State"

Supported Department of Fisheries of the Ministry of Agriculture, Livestock and Irrigation(MoALI) Cooperated UN FAO

To enable inland and costal fishery and aquaculture stakeholders to adapt to climate change by understanding and reducing vulnerabilities, and applying by the drone technology and GIS mapping using drone aerial photo and satellite map in real field.