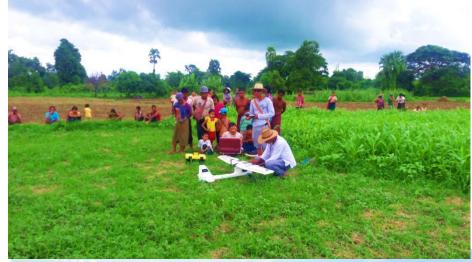

#### Training rome Drope Mapping Operations Tanda Scientific iApplication for iDRR

- Agriculture, livestock and Irrigation. in Agriculture

  1. Fixedwing and Mulicopter Pilot Training for 30 officers from Ministry of Agriculture, livestock and Irrigation
- 2. Training for Map data processing
- 3. Training for Agriculture Crop Analysis data Map processing with Near Infrared Camera

## Collaborated with UN FAO and Ministry of Agriculture, livestock and Irrigation

Training on Drone Manning Operations and Scientific Application for DRR