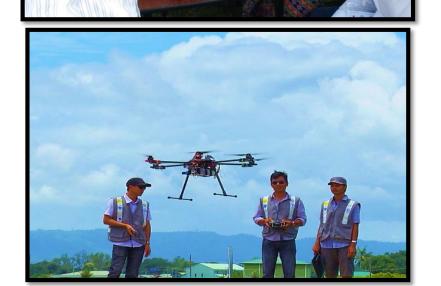

ပ်ငန်းများ ဆုံးရှုံးမှုလျော့ပါးရေးနှင့် စိုက်ပျိုးရေးလုပ်ငန်းများတွင် မောင်းသူမဲ့လေယာဉ်ဖြင့်ကောင်းကင်ဓါတ်ပုံရှိက် အသုံးချမြေပုံထုတ်လုပ်ခြင်းသင်တန်း

#### Collaborated with UN FAO and Ministry of Agriculture, livestock and **Irrigation**

#### Training rome Drope Mapping Operations Tanda Scientific iApplication for iDRR

- Agriculture, livestock and Irrigation. in Agriculture

  1. Fixedwing and Mulicopter Pilot Training for 30 officers from Ministry of Agriculture, livestock and Irrigation
- 2. Training for Map data processing
- 3. Training for Agriculture Crop Analysis data Map processing with Near Infrared Camera

















## Collaborated with UN FAO and Ministry of Agriculture, livestock and Irrigation

Training on Drone Manning Operations and Scientific Application for DRR









### **Use of NDVI to Support Crop Health Monitoring, Crop Research and Production**



### Use of NDVI to Support Crop Health Monitoring, Crop Research and Production













#### လူမှုဝန်ထမ်း ကယ်ဆယ်ရေးနှင့်ပြန်လည်နေရာချထားဝန်ကြီးဌာန ၊အရေးပေါ် ကယ်ဆယ်ရေးနှင့်ပြန်လည်နေရာချထားရေးဝန်ကြီးဌာန ၏အကူအညီတောင်းခံမှုဖြင့်

- မကွေးတိုင်းဒေသကြီး၊ပခုက္ကူမြို့နယ်နှင့်မင်းဘူးမြို့နယ်တို့တွင် မောင်းသူမဲ့လေယာဥ်များအသုံးချ၍ ကယ်ဆယ်ရေး၊ရေကြီးမှုအခြေအနေစောင့်ကြည့်ရေးနှင့်အသုံးချမြေပုံထုတ်ခြင်းများဆောင်ရွက်ပေးခဲ့ပါသည်။

Co-operated with Ministry of Social Welfare, Relief and Resettlement and UN FAO for Emergency Response and damage control assistant using Drone Technologies for MAGWAY Division Flooded



















# Drone Pilot & GIS Mapping Training for Emergency Operation Center , <u>Ministry of