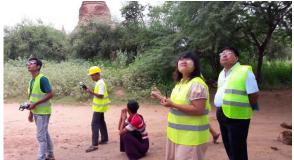

# Project 1. 3D Modeling for Bagan Monuments and Temples using MAEU- Multicopters

#### Successfully Finished 42 Monuments/Temples 3D modeling

- Sulamani Temple
- Saydanargyi Pagoda
- Gubyaukgyi Temple
- Bulelthi Pagoda
- Tayokepyay Temple
- Ywarhaunggyi Temple
- Inner Zigon Pagoda
- **❖** Shwegugyi Temple
- Mahabodhi Temple
- Dhammayangyi Temple
- Innpaya Pagoda
- Gawdawpalin Temple
- Mingalazedi Pagoda
- Shwesandaw Pagoda
- Seinnyet sister Temples
- ❖ Anoutbatlate Temple