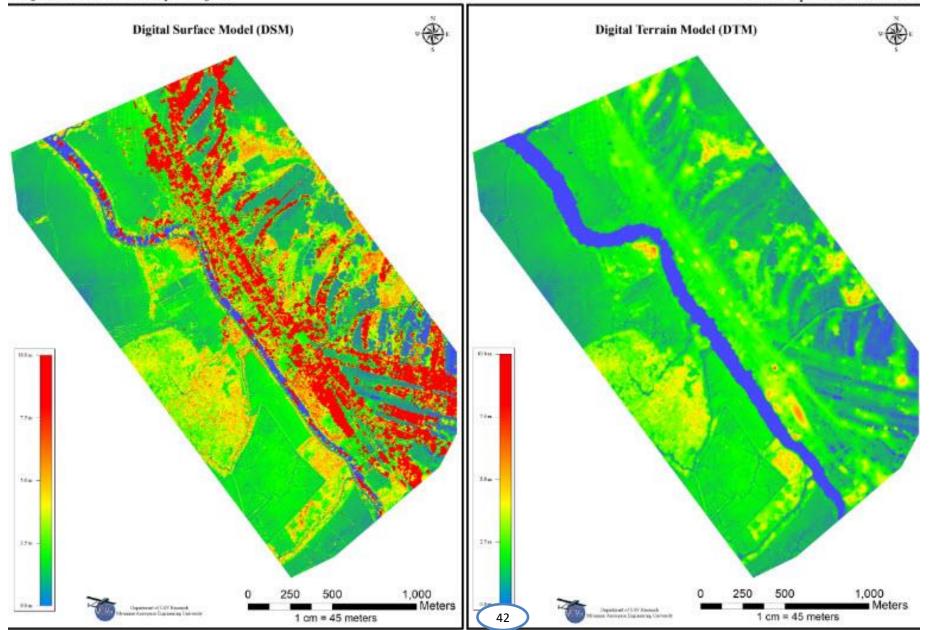

#### **Digital Elevation Models of Ahmar Town**

Project Name: FishAdapt Project

Pyapon Township, Ayeyarwaddy Region UAV Map Date: 11.02.2019