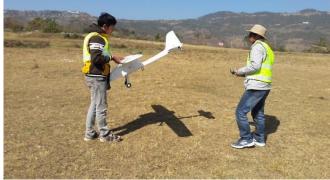

stock and Irrigation

Training on Drone Manning Operations and Scientific Application for DRR









### **Use of NDVI to Support Crop Health Monitoring, Crop Research and Production**



### Use of NDVI to Support Crop Health Monitoring, Crop Research and Production













#### လူမှုဝန်ထမ်း ကယ်ဆယ်ရေးနှင့်ပြန်လည်နေရာချထားဝန်ကြီးဌာန ၊အရေးပေါ် ကယ်ဆယ်ရေးနှင့်ပြန်လည်နေရာချထားရေးဝန်ကြီးဌာန ၏အကူအညီတောင်းခံမှုဖြင့်

- မကွေးတိုင်းဒေသကြီး၊ပခုက္ကူမြို့နယ်နှင့်မင်းဘူးမြို့နယ်တို့တွင် မောင်းသူမဲ့လေယာဥ်များအသုံးချ၍ ကယ်ဆယ်ရေး၊ရေကြီးမှုအခြေအနေစောင့်ကြည့်ရေးနှင့်အသုံးချမြေပုံထုတ်ခြင်းများဆောင်ရွက်ပေးခဲ့ပါသည်။

Co-operated with Ministry of Social Welfare, Relief and Resettlement and UN FAO for Emergency Response and damage control assistant using Drone Technologies for MAGWAY Division Flooded



















# Drone Pilot & GIS Mapping Training for Emergency Operation Center , <u>Ministry of Social Welfare, Relief and Resettlement</u>

Cooperated with UNFAO





















### "Drone Mapping of FishAdapt Project Sites in Yangon Region, Ayeyarwaddy Region and Rakhine State"

Supported Department of Fisheries of the Ministry of Agriculture, Livestock and Irrigation(MoALI) Cooperated UN FAO

To enable inland and costal fishery and aquaculture stakeholders to adapt to climate change by understanding and reducing vulnerabilities, and applying by the drone technology and GIS mapping using drone aerial photo and satellite map in real field.





#### **Digital Elevation Models of Ahmar Town**

Project Name: FishAdapt Project

Pyapon Township, Ayeyarwaddy Region UAV Map Date: 11.02.