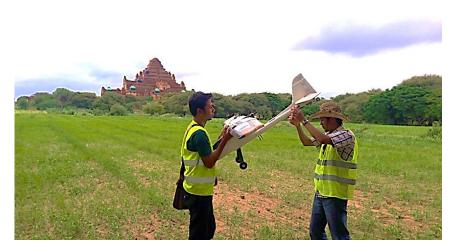

# Project 1. 3D Modeling for Bagan Monuments and Temples using MAEU- Multicopters

#### Project 2. Aerial Survey Mapping for Bagan Region Using MAEU - UAVs