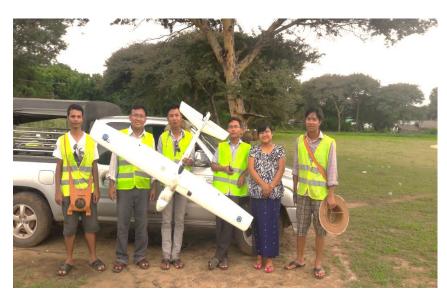

# Project 1. 3D Modeling for Bagan Monuments and Temples using MAEU- Multicopters

#### 3D modeling of Bagan Innpaya Pagoda