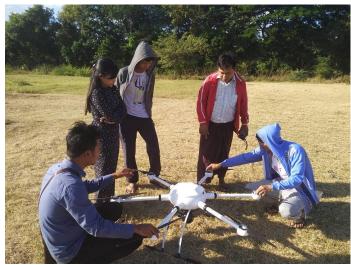

#### Training rome Drope Mapping Operations Tanda Scientific iApplication for iDRR

- Agriculture, livestock and Irrigation. in Agriculture

  1. Fixedwing and Mulicopter Pilot Training for 30 officers from Ministry of Agriculture, livestock and Irrigation
- 2. Training for Map data processing
- 3. Training for Agriculture Crop Analysis data Map processing with Near Infrared Camera

## Collaborated with UN FAO and Ministry of Agriculture, livestock and Irrigation

Training on Drone Manning Operations and Scientific Application for DRR