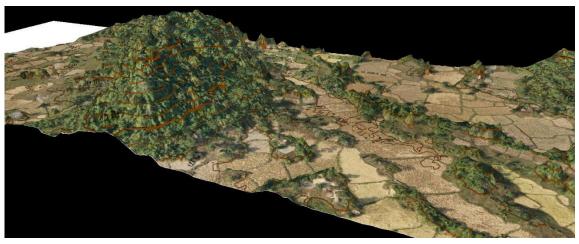

#### Project 2. Aerial Survey Mapping for Bagan Region Using MAEU - UAVs

### andover Successfully Bagan Project, Awards of Honor by Vice President

ခု-သမ္မတ (၁) ထံသို့ ပုဂံရှေးတောင်းဒေသ အတွက် 3D Modeling <u>Tempels</u> နှင့် ဧက ၁၂၀၀၀ ရှိအသုံးချမြေပုံများ လုပ်င**န်း**ပြီးစီးမှုလွဲပြောင်းပေးအပ်ခြင်းနှင့် ဝုဏ်ပြုမှတ်တမ်းပေးအပ်ခြင်း