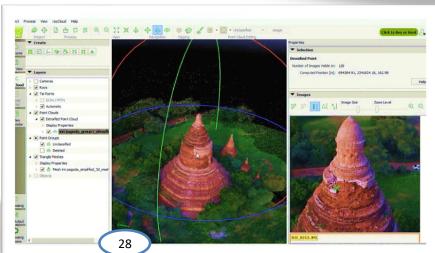

#### 3D modeling of Bagan Innpaya Pagoda

#### Successfully Finished 42 Monuments/Temples 3D modeling

- Sulamani Temple
- Saydanargyi Pagoda
- Gubyaukgyi Temple
- Bulelthi Pagoda
- Tayokepyay Temple
- Ywarhaunggyi Temple
- Inner Zigon Pagoda
- **❖** Shwegugyi Temple
- Mahabodhi Temple
- Dhammayangyi Temple
- Innpaya Pagoda
- Gawdawpalin Temple
- Mingalazedi Pagoda
- Shwesandaw Pagoda
- Seinnyet sister Temples
- ❖ Anoutbatlate Temple