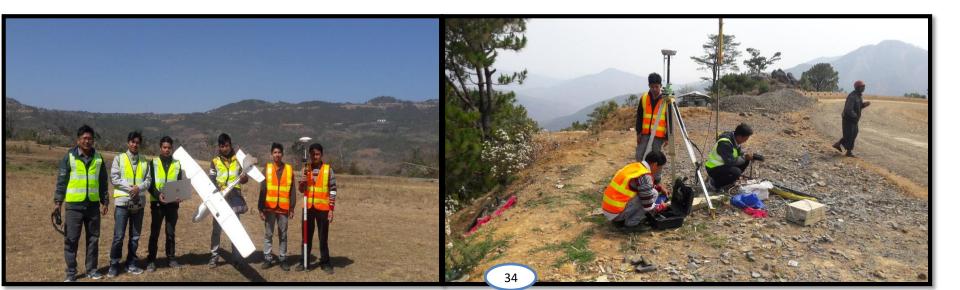

#### Training rome Drope Mapping Operations Tanda Scientific iApplication for iDRR

- Agriculture, livestock and Irrigation. in Agriculture

  1. Fixedwing and Mulicopter Pilot Training for 30 officers from Ministry of Agriculture, livestock and Irrigation
- 2. Training for Map data processing
- 3. Training for Agriculture Crop Analysis data Map processing with Near Infrared Camera

## Collaborated with UN FAO and Ministry of Agriculture, livestock and Irrigation

Training on Drone Manning Operations and Scientific Application for DRR