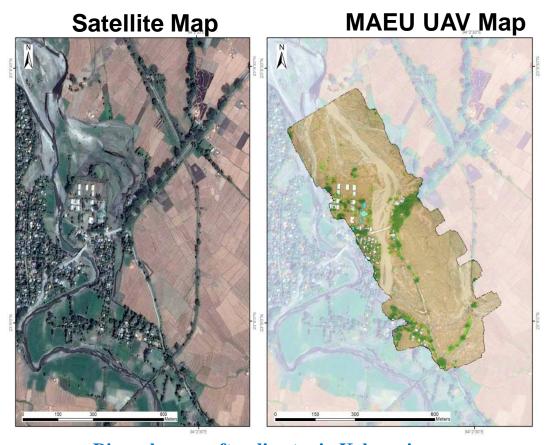

#### **Digital Elevation Models of Ahmar Town**

Project Name: FishAdapt Project

Pyapon Township, Ayeyarwaddy Region UAV Map Date: 11.02.2019