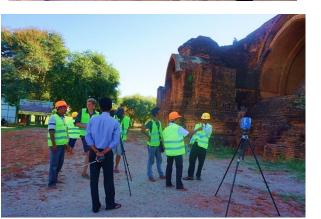

# Project 1. 3D Modeling for Bagan Monuments and Temples using MAEU- Multicopters

#### Successfully Finished 42 Monuments/Temples 3D modeling

- Sulamani Temple
- Saydanargyi Pagoda
- Gubyaukgyi Temple
- Bulelthi Pagoda
- Tayokepyay Temple
- Ywarhaunggyi Temple
- Inner Zigon Pagoda
- **❖** Shwegugyi Temple
- Mahabodhi Temple
- Dhammayangyi Temple
- Innpaya Pagoda
- Gawdawpalin Temple
- Mingalazedi Pagoda
- Shwesandaw Pagoda
- Seinnyet sister Temples
- ❖ Anoutbatlate Temple