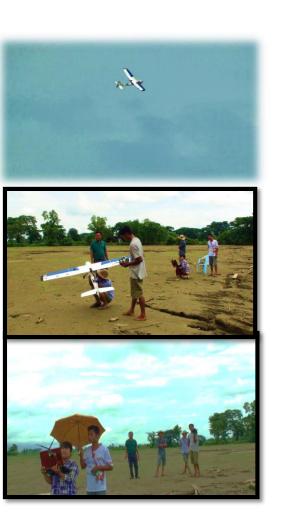

2015 Flooded Kale region, Our UAVs/Drone produced the Aerial Survey map included livelihood, Agriculture, and Damage assessment ,etc. Supporting for Department of Disaster Management (DDM)

River changes after disaster in Kale region