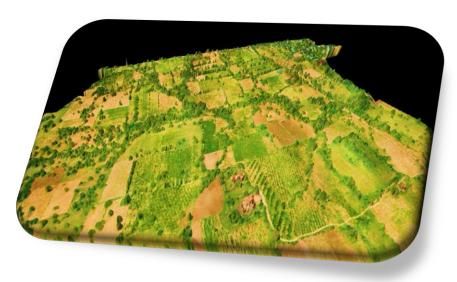

#### Project 2. Aerial Survey Mapping for Bagan Region Using MAEU - UAVs

2015 Flooded Kale region, Our UAVs/Drone produced the Aerial Survey map included livelihood, Agriculture, and Damage assessment ,etc. Supporting for Department of Disaster Management (DDM)

River changes after disaster in Kale region