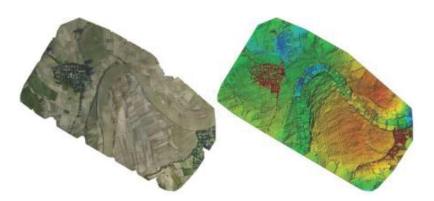

# Project 1. 3D Modeling for Bagan Monuments and Temples using MAEU- Multicopters

#### 3D modeling of Bagan Innpaya Pagoda

#### Successfully Finished 42 Monuments/Temples 3D modeling

- Sulamani Temple
- Saydanargyi Pagoda
- Gubyaukgyi Temple
- Bulelthi Pagoda
- Tayokepyay Temple
- Ywarhaunggyi Temple
- Inner Zigon Pagoda
- **❖** Shwegugyi Temple
- Mahabodhi Temple
- Dhammayangyi Temple
- Innpaya Pagoda
- Gawdawpalin Temple
- Mingalazedi Pagoda
- Shwesandaw Pagoda
- Seinnyet sister Temples
- ❖ Anoutbatlate Temple