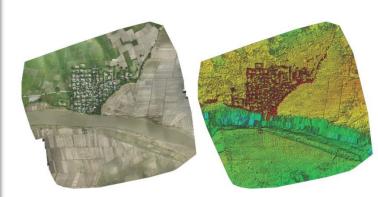

# Supporting Department of Agriculture for Drone Sparing & Monitoring Aerial Survey for Fall Armywarn decease in Nga Zun Township ,Irrawaddy Co-operated with Myamna AwBa Group

#### **Proposed Projects**

- Aerial Map Survey and Data Base Project in Pyinmana Township Cooperated with Pinmana Development Committee for
- -Precision Agriculture Project Cooperated with Department of Agriculture Research (DAR)
- -Developing agriculture section, we research and produce the spraying Drone and Corp monitoring Drones. Myanma Awba Gorup was trained spraying drone pilot and Crop health analysis Mapping used in Multispectral senor Cooperated with Myanmar Awba group.