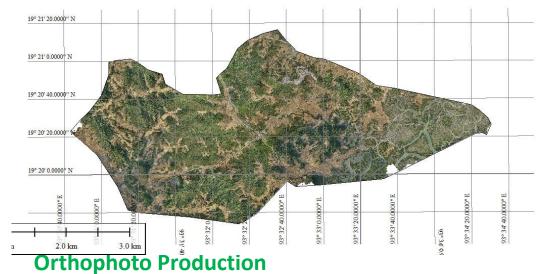

Altitude (Meter) -200m - 250m

Overlap and side Lap -80/ 75 %

Supporting Mandalay City (48000 arcs / 20000 hectare) Development Committee for Aerial Mapping, Data Processing and Data Base Creating of Mandalay City Cooperated with Asia Air Survey Myanmar Co.,ltd

မွန္တလေးမြို့ စည်ပင်သာယာနယ်နိမိတ်ဧရိယာအား မောင်းသူမဲ့လေယာဉ်ဖြင့် ကောင်းကင်ခါတ်ပုံရိုက် Survey တိုင်းတာ အသုံးချမြေပုံထုတ်လုပ်ခြင်းလုပ်ငန်း

Meeting Planning with Mayor of Mandalay City Development Committee

# UAV Aerial Photo Acquisition By UAV for Mandalay City (48000 area)

Mayor of Mandalay City Development Committee