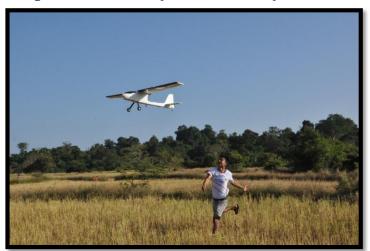

# Supporting Department of Agriculture for Drone Sparing & Monitoring Aerial Survey for Fall Armywarn decease in Nga Zun Township ,Irrawaddy Co-operated with Myamna AwBa Group