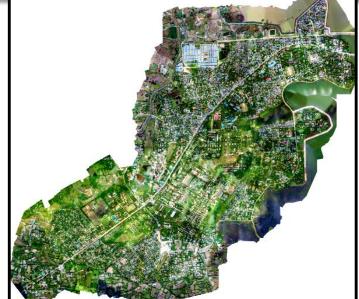

Altitude (Meter) -200m - 250m

Overlap and side Lap -80/ 75 %

Supporting Mandalay City (48000 arcs / 20000 hectare) Development Committee for Aerial Mapping, Data Processing and Data Base Creating of Mandalay City Cooperated with Asia Air Survey Myanmar Co.,ltd

မွန္တလေးမြို့ စည်ပင်သာယာနယ်နိမိတ်ဧရိယာအား မောင်းသူမဲ့လေယာဉ်ဖြင့် ကောင်းကင်ခါတ်ပုံရိုက် Survey တိုင်းတာ အသုံးချမြေပုံထုတ်လုပ်ခြင်းလုပ်ငန်း

Meeting Planning with Mayor of Mandalay City Development Committee

# UAV Aerial Photo Acquisition By UAV for Mandalay City (48000 area)

Mayor of Mandalay City Development Committee