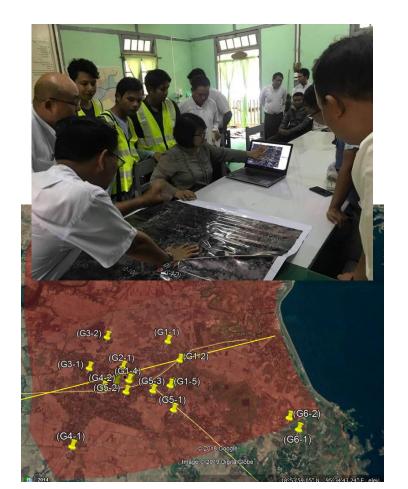

### Supporting

Department of Disaster Management, Ministry of Social Welfare, Relief

## and Resettlement and Cooperated with Department of Agriculture For Drone Aerial Topographic Map, Hazard Map & Flood Model of South NaWin Dam