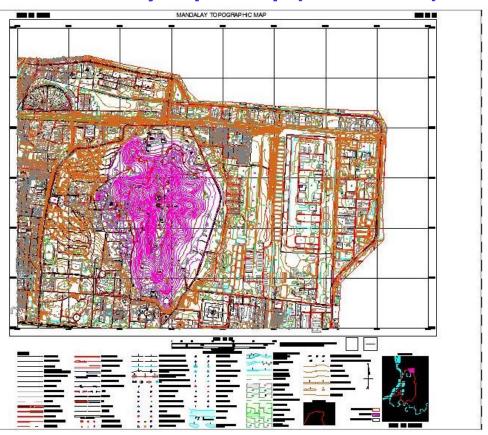

**Ground Resolution** -7 cm

Altitude (Meter) -200m - 250m

Overlap and side Lap -80/ 75 %











Supporting Mandalay City (48000 arcs / 20000 hectare) Development Committee for Aerial Mapping, Data Processing and Data Base Creating of Mandalay City Cooperated with Asia Air Survey Myanmar Co.,ltd

မွန္တလေးမြို့ စည်ပင်သာယာနယ်နိမိတ်ဧရိယာအား မောင်းသူမဲ့လေယာဉ်ဖြင့် ကောင်းကင်ခါတ်ပုံရိုက် Survey တိုင်းတာ အသုံးချမြေပုံထုတ်လုပ်ခြင်းလုပ်ငန်း





Meeting Planning with Mayor of Mandalay City Development Committee

## Minister of Education Visited Project Implementation at MCDC, Mandalay



















# UAV Aerial Photo Acquisition By UAV for Mandalay City (48000 area)

Mayor of Mandalay City Development Committee





## Final Delivery Data Format

### 1;5000 Scale Any Topo Map (DWG Data)



### **DEM Map Photo**



#### Final digital data with Landuse Landcover Map



#### Map Scale\_1;20000 Scale

## **Using Layer Information**











# Supporting Meikhtilar City Development Committee for Aerial Mapping , Data Processing and Data Base Creating of Mandalay City

ဓိတ္တီလာမြို့စည်ပင်သာယာနယ်နိမိတ်ဧရိယာအား မောင်းသူမဲ့လေယာဉ်ဖြင့် ကောင်းကင်မါတ်ပုံရိုက် Survey တိုင်းတာ အသုံးချမြေပုံထုတ်လုပ်ခြင်းလုပ်ငန်း









# Supporting Wundwin City Development Committee for Aerial Mapping, Data Processing and Data Base Creating of Mandalay City









# **Current Projects**

 3D Modelling & Hazard Map using Drones of KaungMu Taw Pagoda in Sagaing Township

Cooperated with Mandalay Technogical University and Technological University (Sagaing)











### Supporting

Department of Dis