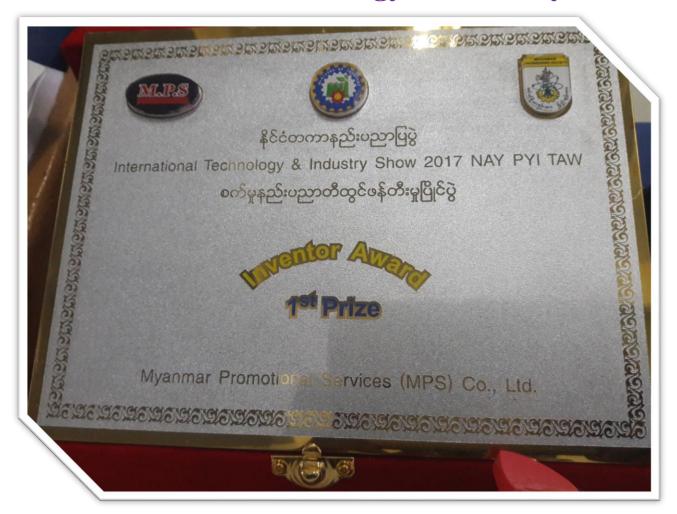

pporting

Department of Disaster Management, Ministry of Social Welfare, Relief

## and Resettlement and Cooperated with Department of Agriculture For Drone Aerial Topographic Map, Hazard Map & Flood Model of South NaWin Dam











#### **Proposed Projects**

- Aerial Map Survey and Data Base Project in Pyinmana Township Cooperated with Pinmana Development Committee for
- -Precision Agriculture Project Cooperated with Department of Agriculture Research (DAR)
- -Developing agriculture section, we research and produce the spraying Drone and Corp monitoring Drones. Myanma Awba Gorup was trained spraying drone pilot and Crop health analysis Mapping used in Multispectral senor Cooperated with Myanmar Awba group.

# Inventor Award (First Prize) International Technology & Industry Show 2017



# Thanks for your Attentions



Department of UAV Research

Myanmar Aerospace Engineering University

Email: <a href="mailto:thaemaungec@gmail.com">thaemaungec@gmail.com</a>

Phone: +95 9972740074, 09258086060

Office: +95 64 35240

Fax: +95 -64 35245

https://www.facebook.com/uavreserach.maeu