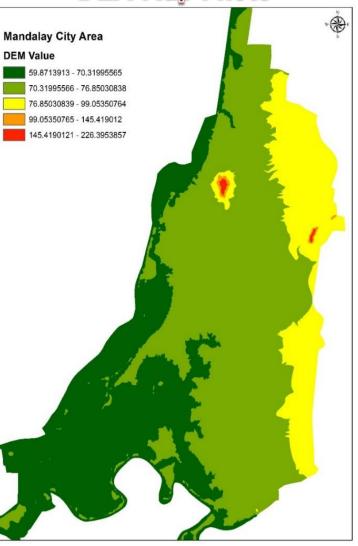

cm

Altitude (Meter) -200m - 250m

Overlap and side Lap -80/ 75 %











Supporting Mandalay City (48000 arcs / 20000 hectare) Development Committee for Aerial Mapping, Data Processing and Data Base Creating of Mandalay City Cooperated with Asia Air Survey Myanmar Co.,ltd

မွန္တလေးမြို့ စည်ပင်သာယာနယ်နိမိတ်ဧရိယာအား မောင်းသူမဲ့လေယာဉ်ဖြင့် ကောင်းကင်ခါတ်ပုံရိုက် Survey တိုင်းတာ အသုံးချမြေပုံထုတ်လုပ်ခြင်းလုပ်ငန်း





Meeting Planning with Mayor of Mandalay City Development Committee

## Minister of Education Visited Project Implementation at MCDC, Mandalay



















# UAV Aerial Photo Acquisition By UAV for Mandalay City (48000 area)

Mayor of Mandalay City Development Committee





## Final Delivery Data Format

### 1;5000 Scale Any Topo Map (DWG Data)



### **DEM Map Photo**



#### Final digital data with Landuse Landcover Map



#### Map Scale\_1;20000 Scale

## **Using Layer Information**











# Supporting Meikhtilar City Development Committee for Aerial Mapping , Data Processing and Data Base Creating of Mandalay City

ဓိတ္တီလာမြို့စည်ပင်သာယာနယ်နိမိတ်ဧရိယာအား မောင်းသူမဲ့လေယာဉ်ဖြင့် ကောင်းကင်မါတ်ပုံရိုက် Survey တိုင်းတာ အသုံးချမြေပုံထုတ်လုပ်ခြင်းလုပ်ငန်း









# Supporting Wundwin City Development Committee for Aerial Mapping, Data Processing and Data Base Creating of Mandalay City









# **Current Projects**

 3D Modelling & Hazard Map using Drones of KaungMu Taw Pagoda in Sagaing Township

Cooperated with Mandalay Technogical University and Technological University (Sagaing)











### Supporting

Department of Disaster Management, Ministr