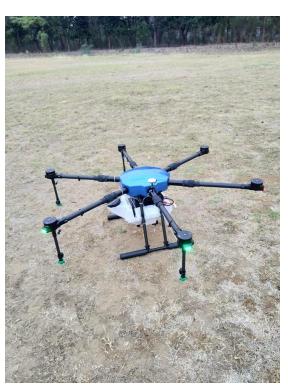

#### **Proposed Projects**

- Aerial Map Survey and Data Base Project in Pyinmana Township Cooperated with Pinmana Development Committee for
- -Precision Agriculture Project Cooperated with Department of Agriculture Research (DAR)
- -Developing agriculture section, we research and produce the spraying Drone and Corp monitoring Drones. Myanma Awba Gorup was trained spraying drone pilot and Crop health analysis Mapping used in Multispectral senor Cooperated with Myanmar Awba group.