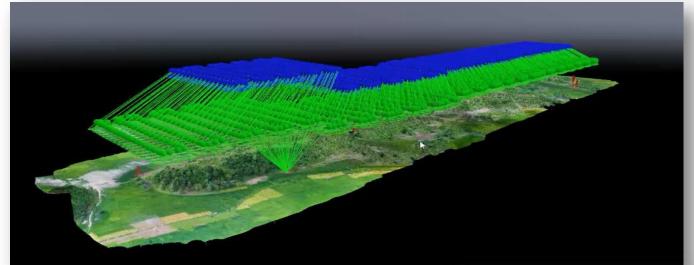

Altitude (Meter) -200m - 250m

Overlap and side Lap -80/ 75 %

Supporting Mandalay City (48000 arcs / 20000 hectare) Development Committee for Aerial Mapping, Data Processing and Data Base Creating of Mandalay City Cooperated with Asia Air Survey Myanmar Co.,ltd

# UAV Aerial Photo Acquisition By UAV for Mandalay City (48000 area)

Mayor of Mandalay City Development Committee