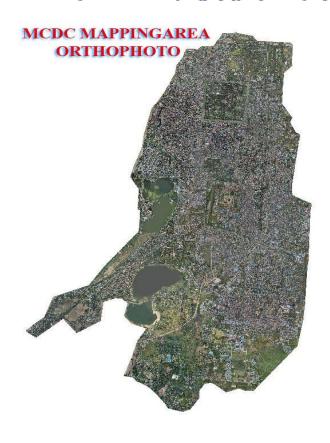

Altitude (Meter) -200m - 250m

Overlap and side Lap -80/ 75 %

Supporting Mandalay City (48000 arcs / 20000 hectare) Development Committee for Aerial Mapping, Data Processing and Data Base Creating of Mandalay City Cooperated with Asia Air Survey Myanmar Co.,ltd

မွန္တလေးမြို့ စည်ပင်သာယာနယ်နိမိတ်ဧရိယာအား မောင်းသူမဲ့လေယာဉ်ဖြင့် ကောင်းကင်ခါတ်ပုံရိုက် Survey တိုင်းတာ အသုံးချမြေပုံထုတ်လုပ်ခြင်းလုပ်ငန်း

Meeting Planning with Mayor of Mandalay City Development Committee

# UAV Aerial Photo Acquisition By UAV for Mandalay City (48000 area)

Mayor of Mandalay City Development Committee