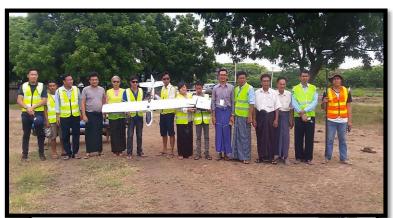

# Supporting Department of Agriculture for Drone Sparing & Monitoring Aerial Survey for Fall Armywarn decease in Nga Zun Township ,Irrawaddy Co-operated with Myamna AwBa Group

#### **Proposed Projects**

- Aerial Map Survey and Data Base Project in Pyinmana Township Cooperated with Pinmana Development Committee for
- -Precision Agriculture Project Cooperated with Department of Agriculture Research (DAR)
- -Developing agriculture section, we research and produce the spraying Drone and Corp monitoring Drones. Myanma Awba Gorup was trained spraying drone pilot and Crop health analysis Mapping used in Multispectral senor Cooperated with Myanmar Awba group.