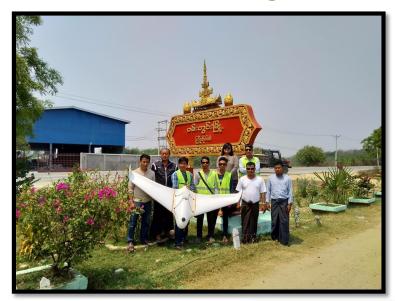

# Supporting Department of Agriculture for Drone Sparing & Monitoring Aerial Survey for Fall Armywarn decease in Nga Zun Township ,Irrawaddy Co-operated with Myamna AwBa Group