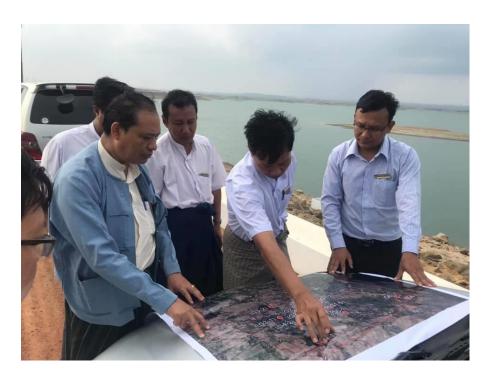

### Supporting

Department of Disaster Management, Ministry of Social Welfare, Relief

## and Resettlement and Cooperated with Department of Agriculture For Drone Aerial Topographic Map, Hazard Map & Flood Model of South NaWin Dam